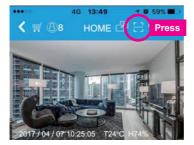

## 

Scan the Product QR Code to Add Device 掃描產品上的 QR Code 添加設備

Please scan the following QR code to download detailed Smartbears APP user manual

Smartbears APP 詳細設定請 掃描 QR Code 下載使用說明書