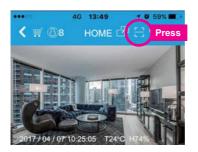

# 5 Add Device 添加設備

Only 2 steps are required to complete your security device setup, first please scan the QR code on your device

Scan QR Code Press

### Scan the Product QR Code to Add Device 掃描產品上的 QR Code 添加設備