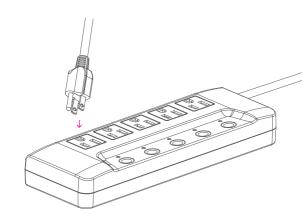

## **@TOUCH**

### Wireless Control Power Strip - 5 Ports

智能排插

## Installation Instructions 安裝說明

Smartbears Wireless series of products must be used with ePatron, you can add more than one of Smartbears products to a single ePatron

Smartbears 的智能系列產品必須搭配 ePatron 使用·你可以在一個 ePatron 上控制 多種智能產品。





## Installation Instructions for Switch Set 如何安裝 Switch Set



## Plug the application power in. 將需控制的電器產品電源插頭插上



# 3 Use mobile devices to control after install 安裝完成後可使用手持裝置進行控制



After the installation procedures, you can control each of the circuits by mobile devices or by pushing the buttons on the panel



4 Scan the QR Code to download Smartbears APP 掃描 QR Code 下載 Smartbears APP



# 5 Add Device 添加設備





Only 2 steps are required to complete your security device setup, first please scan the QR code on your device

Scan QR Code Press





### Scan the Product QR Code to Add Device 掃描產品上的 QR Code 添加設備



#### Scan QR Code

#### Smartbears product

\* Please cross check the product description and model number after scanning!

PLEASS PRESS SAVE BUTTON TO SAVE YOUR SETTINGS TO THE CAMERA AFTER SCANNING

Exit





Please scan the following QR code to download detailed Smartbears APP user manual