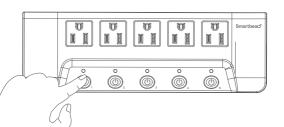

# 3 Use mobile devices to control after install 安裝完成後可使用手持裝置進行控制

After the installation procedures, you can control each of the circuits by mobile devices or by pushing the buttons on the panel

4 Scan the QR Code to download Smartbears APP 掃描 QR Code 下載 Smartbears APP