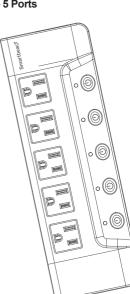

## **@TOUCH**

### Wireless Control Power Strip - 5 Ports

智能排插

## Installation Instructions 安裝說明

Smartbears Wireless series of products must be used with ePatron, you can add more than one of Smartbears products to a single ePatron

Smartbears 的智能系列產品必須搭配 ePatron 使用·你可以在一個 ePatron 上控制 多種智能產品。





## Installation Instructions for Switch Set 如何安裝 Switch Set



## Plug the application power in. 將需控制的電器產品電源插頭插上



# 3 Use mobile devices to control after install 安裝完成後可使用手持裝置進行控制



After the installation procedures, you can control each of the circuits by mobile devices or by pushing the buttons on the panel



4 Scan the QR Code to download Smartbears APP 掃描 QR Code 下載 Smartbears APP



# 5 Add Device 添加設備





Only 2 steps are required to complete your security device setup, first please scan the QR code on your device

Scan QR Code Press





### Scan the Product QR Code to Add Device 掃描產品上的 QR Code 添加設備



#### Scan QR Code

#### Smartbears product

\* Please cross check the product description and model number after scanning!

PLEASS PRESS SAVE BUTTON TO SAVE YOUR SETTINGS TO THE