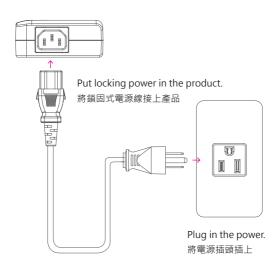

## **@TOUCH**

### Wireless Control Power Strip - 5 Ports

智能排插

## Installation Instructions 安裝說明

Smartbears Wireless series of products must be used with ePatron, you can add more than one of Smartbears products to a single ePatron

Smartbears 的智能系列產品必須搭配 ePatron 使用·你可以在一個 ePatron 上控制 多種智能產品。





## Installation Instructions for Switch Set 如何安裝 Switch Set



## Plug the application power in. 將需控制的電器產品電源插頭插上



# 3 Use mobile devices to control after install 安裝完成後可使用手持裝置進行控制



After the installation procedures, you can control each of the circuits by mobile devices or by pushing the buttons on the panel



4 Scan the QR Code to download Smartbears APP 掃描 QR Code 下載 Smartbears APP



# 5 Add Device 添加設備





Only 2 steps are required to complete your security device setup, first please scan the QR code on your device

Scan QR Code Press





### Scan the Product QR Code to Add Device 掃描產品上的 QR Code 添加設備



#### Scan QR Code

#### Smartbears product

\* Please cross check the product description and model number after scanning!

PLEASS PRESS SAVE BUTTON TO SAVE YOUR SETTINGS TO THE CAMERA AFTER SCANNING

Exit





Please scan the following QR