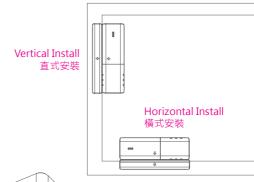

#### 特別提醒:本產品不適合安裝在鐵質或 不銹鋼的門或窗戶上

Please install parallel magnet and armature separate on window or door and make then parallel. And make sure the arrows signs to be encountered.

主門磁與副門磁需安裝在窗戶或門上, 並且主門磁與副門磁上的箭頭要相對, 並相互平行,兩者間距不得大於12mm