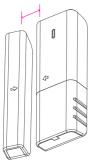

## Installation of Door Magnetic Sensor 安防門磁安裝方式

Please stick 3M foam tape on the back of magnet and armature 將貼紙貼於產品背部

And stick the magnet and armature on the window or door

將產品黏貼至門或窗戶上

LED Indicator Low Battery : Blue LED flashes 2 times Alert : Red LED flashes 3 times Anti-Tear : Red flashes 3 times

#### 特別提醒:本產品不適合安裝在鐵質或 不銹鋼的門或窗戶上

Please install parallel magnet and armature separate on window or door and make then parallel. And make sure the arrows signs to be encountered.

主門磁與副門磁需安裝在窗戶或門上, 並且主門磁與副門磁上的箭頭要相對, 並相互平行,兩者間距不得大於12mm