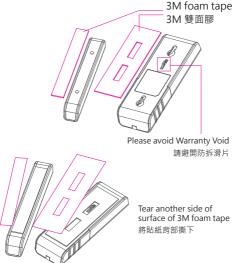

## Installation of Door Magnetic Sensor 安防門磁安裝方式

Please stick 3M foam tape on the back of magnet and armature 將貼紙貼於產品背部

And stick the magnet and armature on the window or door

將產品黏貼至門或窗戶上

LED Indicator Low Battery : Blue LED flashes 2 times Alert : Red LED flashes 3 times Anti-Tear : Red flashes 3 times