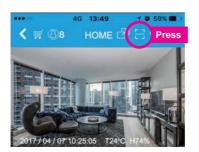

# 3 Add Device 添加設備

Only 2 steps are required to complete your security device setup, first please scan the QR code on your device

## Scan the Product QR Code to Add Device 掃描產品上的 QR Code 添加設備