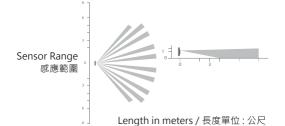

Smartbears 的智能系列產品必須搭配ePatron 使用,你可以在一個 ePatron 上控制多種智能產品。

Installation of Smart PIR Sensor 安防智能PIR人體感應器安裝方式

Plug in socket 將插頭插上插座

Distance : 5-7m Angle : 70°-90°

偵測距離:5~7m 偵測角度:70°-90°

Scan the QR Code to download Smartbears APP 掃描 QR Code 下載 Smartbears APP